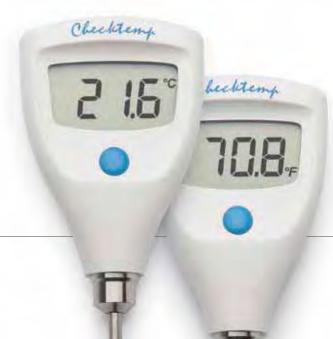

The Checktemp® offers NO breakage, NO waste, NO injuries and NO difficulty in reading; the digital display prevents a parallax error (observing the wrong measurement due to the angle of view) and is optimized for a wide range of environmental temperatures.

- CAL CHECK™
  - Automatically verifies calibration at startup and alerts the user of the calibration status.

Large display

- The large display features a wide environmental temperature range and viewing angle.
- IP 65 water resistant protection
- HACCP
- Use as a tool for control in HACCP analysis.