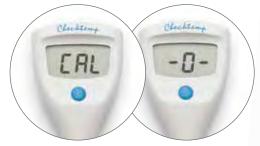

Checktemp® is provided with Hanna's unique CAL CHECK™ function for accurate measurements every time. The Checktemp® implements a CAL CHECK® upon startup and reports the status as 0 or Err.

The sharp-tip probe of the Checktemp® easily penetrates semi-solid products making routine temperature checks simple and quick for both incoming and outgoing goods. Checktemp® is the ideal instrument for measuring temperature according to HACCP requirements.

- CAL CHECK™
  - Automatically verifies calibration at startup and alerts the user of the calibration status.

Large display

- The large display features a wide environmental temperature range and viewing angle.
- IP 65 water resistant protection
- HACCP
- Use as a tool for control in HACCP analysis.