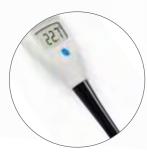

CK® upon startup and reports the status as 0 or Err.

The sharp-tip probe of the Checktemp® easily penetrates semi-solid products making routine temperature checks simple and quick for both incoming and outgoing goods. Checktemp® is the ideal instrument for measuring temperature according to HACCP requirements.



- CAL CHECK™
  - Automatically verifies calibration at startup and alerts the user of the calibration status.



Large display

- The large display features a wide environmental temperature range and viewing angle.
- IP 65 water resistant protection
- HACCP
- Use as a tool for control in HACCP analysis.



- Easy battery change
  - · Easily replace the battery.
- Save battery life with Auto-Off
  - With the Auto-Off feature, select from 8 min., 60 min., or turn the feature off.



- Protective probe sleeve included
  - Protect the probe when not in use.

**AISI 316** stainless steel penetration Probe